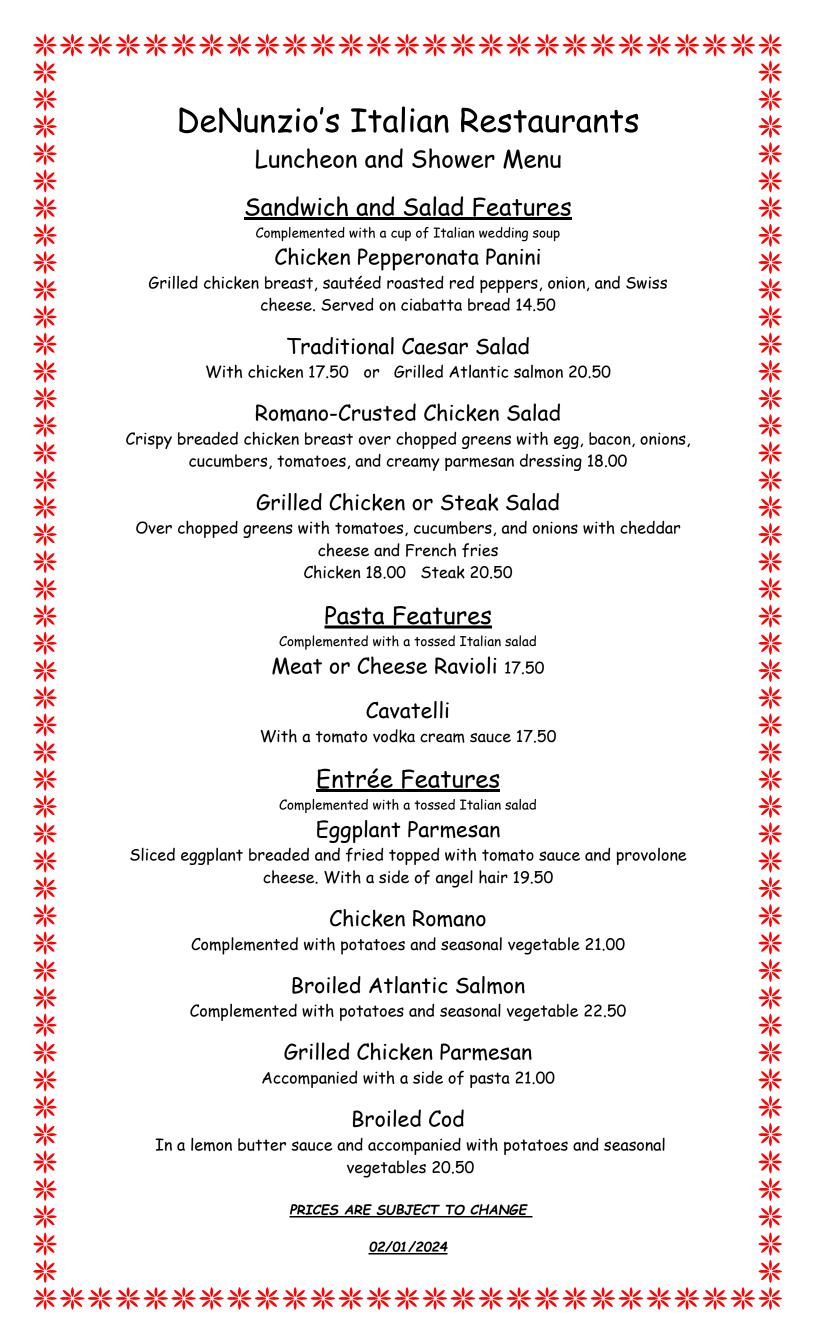

# DeNunzio's Italian Restaurants Luncheon and Shower Menu

### Price List

Beverages are available at \$2.99/guest (coffee, iced-tea, soft drinks)

Special linen requests available for an additional charge

Chair covers are available for \$3.00/guest (Latrobe location only)

Private Room Charge \$1.00/guest (Latrobe location only)

We also offer the following amenities:
Customized beverage programs that include open bar, cash bar, limited bar, party bottles of wine, non-alcoholic punch, and champagne punch.

A \$50.00 deposit is required to secure the date

\*Please choose only 3 features for your guests to choose from\*

Selections are required 10 days in advance

GIANT EAGLE CARDS ARE NOT ACCEPTED

\*\*\*\*\*\*\*\*\*\*\*\*\*\*\*\*\*\*